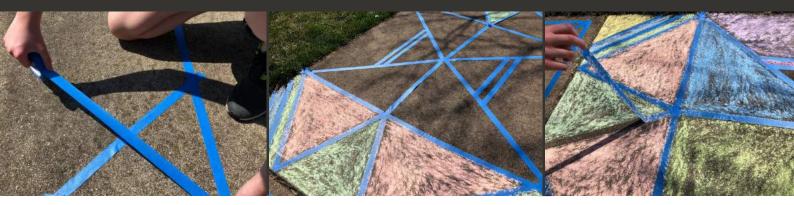

## WRIGHT AT HOME

Frank Lloyd Wright designed incredible art glass windows for his buildings inspired by geometry and nature. Experiment with color, geometry and patterns as you create your own Art Glass Sidewalk.

- Look up examples of Frank Lloyd Wright's windows online for inspiration.
- Use masking tape or painter's tape to mark out a pattern of shapes on your sidewalk.
- Color in the shapes with different chalk colors.
- Peel away the tape to reveal your finished design!

## • • • • • • • • • • • • • • •

Experiment! Leave some shapes blank to create interesting contrast.

Tag **@flwtrust** or **#WrightatHome** and show us your designs.

#WrightatHome #sidewalkart #flwtrust