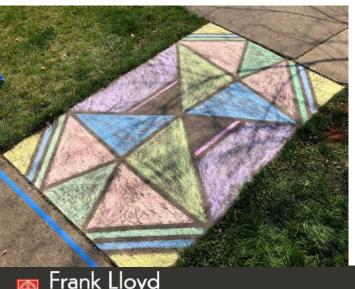

## WRIGHT AT HOME

Frank Lloyd Wright designed incredible art glass windows for his buildings inspired by geometry and nature. Experiment with color, geometry and patterns as you create your own Art Glass Sidewalk.

- Look up examples of Frank Lloyd Wright's windows online for inspiration.
- Use masking tape or painter's tape to mark out a pattern of shapes on your sidewalk.
- Color in the shapes with different chalk colors.
- Peel away the tape to reveal your finished design!

## • • • • • • • • • • • • • • •

Experiment! Leave some shapes blank to create interesting contrast.

Tag **@flwtrust** or **#WrightatHome** and show us your designs.

#WrightatHome #sidewalkart #flwtrust